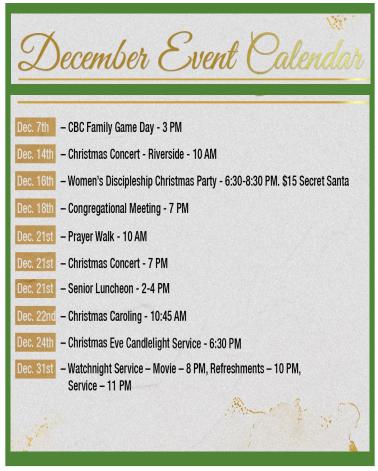

# WOMEN'S DISCIPLESHIP CHRISTMAS PARTY

Secret Santa Monday, December 16 6:30p in the Chapel Gift: \$15.00

# WATCHNIGHT SERVICE TUESDAY, DECEMBER 31

Movie—8pm; Refreshments—10pm Service—11pm