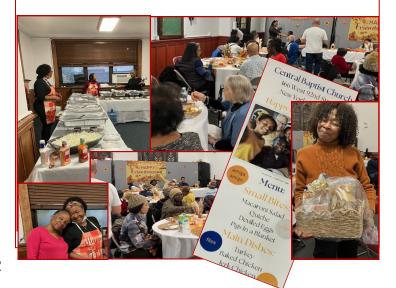

# In Retrospect—Friendsgiving Dinner

n Saturday, November 23, 2024, Central Baptist Church hosted its first annual Friendsgiving Dinner in the chapel.

Special thanks to Tanya Glenn who spearheaded a wonderful event.

The chapel decorations were creative and festive. The tables were covered with white tablecloths and gold runners. Each place setting included a beige napkin on clear plastic gold rimmed plates with gold and brown utensils on round crosshatched placemats, and a printed menu. Square vase centerpieces with gray and white feather plumes adored each table.

let us remember how much God loves each and every person and animals that Almighty God has created!

In Retrospect—Friendsgiving—continued from page 1

The menu included a variety of appetizers, main courses and desserts accompanied by beverages of punch and water generously donated and prepared by members and friends.

There wasn't a formal program but, before we ate, Latisha Smith hosted a time where we expressed our gratitude for family, friends, and the church. Later we put our names in a box for the raffle of a gift basket which was won by an invited guest.

Everything was lovely and we enjoyed an afternoon of fellowship and fun. Though the created atmosphere was perfect, the overarching feeling was love for one another and a witness to God's love for everyone created in His image.

Again, many thanks to Tanya and appreciation to the staff, friends who made donations and the volunteers who helped with set up, serving and clean up.

Let's pray regularly for this event as we look forward to next year's Friendsgiving Dinner. Well done.